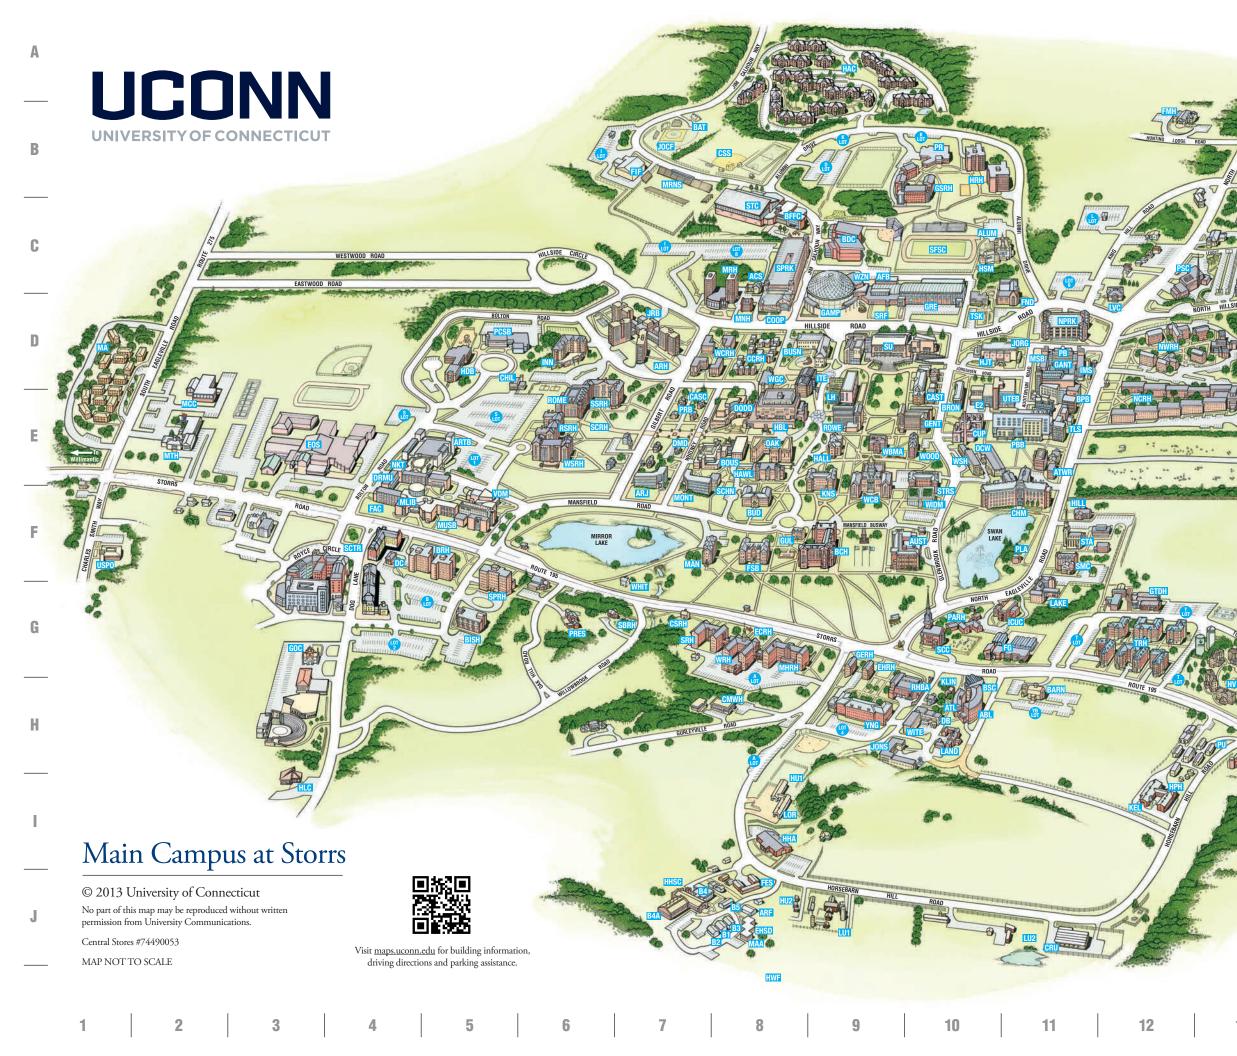

# QUICK GUIDE

| Admissions<br>TSK Gordon W. Tasker Building |                                                              |           |
|---------------------------------------------|--------------------------------------------------------------|-----------|
| IJK                                         | (Undegraduate)                                               | D10       |
| WGC                                         | Nathan L. Whetten Graduate Center (Graduate)                 | D8        |
| Librar                                      | у                                                            |           |
| HBL                                         | Homer Babbidge Library                                       | E8        |
| Medic<br>WSH                                | al Services<br>Hilda May Williams Student<br>Health Services | E10       |
| Parkin                                      | ıg                                                           |           |
| NPRK<br>SPRK                                | North Parking Garage<br>South Parking Garage                 | D11<br>C8 |
| Police and Fire Departments                 |                                                              |           |
| PSC                                         | Public Safety Complex<br>Police and Fire Departments         | C12       |
| Student Services                            |                                                              |           |
| WCB                                         | Wilbur Cross Building                                        | F9        |
| Visitors Center                             |                                                              |           |
| LVC                                         | Lodewick Visitors Center                                     | D12       |
|                                             |                                                              |           |

# UCONN

# Main Campus At Storrs

GRID

#### ABBR. BUILDING NAME

|              | As do the set Distants and a state set of                             | 114.0     |
|--------------|-----------------------------------------------------------------------|-----------|
| ABL<br>ACS   | Agricultural Biotechnology Laboratory<br>Art Ceramic Studio           | H10<br>C8 |
| AES          | Architectural and Engineering Services                                | C14       |
| AFB          | Athletics Facilities Building                                         | C9        |
| ALUM         | Alumni Center                                                         | C10       |
| APS          | Art Printshop                                                         | G5        |
| ARF          | Avian Research Facility                                               | J8        |
| ARH          | Alumni Residence Halls                                                | D7        |
| ARJ          | Jaime Homero Arjona Building                                          | F7        |
| ARTB<br>ATL  | Art Building<br>Advanced Technology Laboratory                        | E5<br>H10 |
| ATWR         | Wilbur O. Atwater Laboratory                                          | E11       |
| AUST         | Philip E. Austin Building                                             | F10       |
| B1           | Building #1                                                           | J8        |
| <b>B2</b>    | Building #2                                                           | J8        |
| B3           | Building #3                                                           | J8        |
| B4           | Building #4                                                           | J7        |
| B4A<br>B5    | Building #4 Annex<br>Building #5                                      | J7<br>J8  |
| BARN         | Dairy Barn                                                            | H11       |
| BAT          | Batting and Pitching Facility                                         | B7        |
| BCH          | Charles Lewis Beach Hall                                              | F9        |
| BDC          | Basketball Development Center                                         | C9        |
| BFFC         | Burton Family Football Complex                                        | C7        |
| BISH         | Merlin D. Bishop Center                                               | G5        |
| BOUS<br>BPB  | Weston A. Bousfield Psychology Bldg.<br>Biology/Physics Building      | E8<br>E11 |
| BRH          | John Buckley Residence Hall                                           | F5        |
| BRON         | Arthur B. Bronwell Building                                           | E10       |
| BSC          | Bio Science Complex                                                   | H10       |
| BSRH         | Alan T. Busby Suites                                                  | D14       |
| BUD          | John J. Budds Building                                                | F8        |
| BUSN         | School of Business                                                    | D8        |
| CASC<br>CAST | CLAS Academic Service Center<br>Francis L. Castleman Building         | E7<br>E10 |
| CCRH         | Connecticut Commons Residence Halls                                   | D8        |
| CHIL         | South Campus Chiller Plant                                            | D5        |
| СНМ          | Chemistry Building                                                    | F11       |
| CMWH         | · · · · · · · · · · · · · · · · · · ·                                 | H8        |
| COA          | Charter Oak Apartments                                                | D15       |
| COOP         | UConn Co-op                                                           | D8        |
| CRU<br>CSRH  | Cattle Resources Unit<br>Cordial Storrs House                         | J11<br>G7 |
| CSS          | Connecticut Softball Stadium                                          | B8        |
| CUP          | Central Utility Plant                                                 | E10       |
| DB           | Dairy Bar                                                             | H10       |
| DC           | The Daily Campus                                                      | F4        |
| DMD          | Design Media & Design                                                 | E7        |
| DODD         | Thomas J. Dodd Research Center<br>Drama-Music Building                | E8<br>E4  |
| DRMU<br>E2   | Engineering II                                                        | E4<br>E10 |
| EHRH         | Elizabeth Hicks Residence Hall                                        | G9        |
| EHSD         | Environmental Health & Safety Department                              | J8        |
| FAC          | Fine Arts Complex                                                     | F4, F5    |
| FES          | Farm and Event Services                                               | J8        |
| FG           | Floriculture Greenhouse                                               | G11       |
| FIF<br>FND   | Mark Edward Freitas Ice Forum<br>University of Connecticut Foundation | B7<br>D11 |
| FOLS         | Facilities Operations and                                             |           |
|              | Locksmith Services                                                    | C13       |
| FSB          | Family Studies Building                                               | F8        |
| GAMP         | Harry A. Gampel Pavilion                                              | D9        |
| GANT         | Edward V. Gant Science Complex                                        | D11       |
| GENT<br>GERH | Charles B. Gentry Building                                            | E10       |
| GRE          | Grange East Residence Hall<br>Hugh S. Greer Field House               | G9<br>D10 |
| GSRH         | Harry L. Garrigus Suites                                              | B10       |
| GTDH         | Roger A. Gelfenbien Towers Dining Hall                                | G12       |
| GUL          | Albert Gurdon Gulley Hall                                             | F8        |
| HAC          | Hilltop Apartment Complex                                             | A9        |
| HALL         | William H. Hall Building                                              | E9        |
| HAWL<br>HBL  | Willis Nichols Hawley Armory<br>Homer Babbidge Library                | E8<br>E8  |
| HDB          | Human Development and                                                 | LU        |
|              | Family Relations Bldg.                                                | D5        |
|              |                                                                       |           |
|              |                                                                       |           |

|              |                                                                                  | 10         |
|--------------|----------------------------------------------------------------------------------|------------|
| HHA<br>HHSC  | Horsebarn Hill Arena<br>Horsebarn Hill Sciences Complex                          | 18<br>J7   |
| HJT          | Harriet S. Jorgensen Theatre                                                     | D10        |
| HPH          | Historic Poultry Houses                                                          | 112        |
| HRH          | Hilltop Residence Halls                                                          | B10        |
| HSM          | J. Robert Donnelly Husky Heritage<br>Sports Museum                               | C10        |
| HU1          | Horse Unit I                                                                     | 18         |
| HU2          | Horse Unit II                                                                    | J8         |
| HV<br>HWF    | Husky Village                                                                    | H13        |
| пт           | Environmental Health and Safety<br>Hazardous Waste Facility                      | J8         |
| IMS          | Institute of Materials Science                                                   | D11        |
| INN          | Nathan Hale Inn & Conference Center                                              | D6         |
| ITE<br>JB    | Information Technologies Engineering Bldg.<br>Jacobson Barn                      | D9<br>H13  |
| JOCF         | J. O. Christian Field                                                            | B7         |
| JONS         | Roy E. Jones Building                                                            | H9         |
| JORG<br>JRB  | Jorgensen Center for the Performing Arts                                         | D11<br>D7  |
| KEL          | J. Ray Ryan Building<br>Frances E. Osborne Kellogg Dairy Center                  | 112        |
| KLIN         | Merle S. Klinck Building                                                         | H10        |
| KNS          | Benjamin Franklin Koons Hall                                                     | F9         |
| lake<br>Land | Lakeside Building<br>Landscaping Services                                        | G11<br>H10 |
| LH           | Laurel Hall                                                                      | E9         |
| LOR          | Arthur L. Lorentzon Stables                                                      | 18         |
| LU1          | Livestock Unit I                                                                 | J9         |
| LU2<br>LVC   | Livestock Unit II<br>Lodewick Visitors Center                                    | J11<br>D12 |
| MA           | Mansfield Apartments                                                             | D1, E1     |
| MAA          | Main Accumulation Area/Environmental                                             |            |
| MAN          | Health and Safety<br>Harry Grant Manchester Hall                                 | J8<br>F7   |
| MB           | Mink Barn                                                                        | F7<br>H14  |
| MHRH         | Marcus Holcomb Residence Hall                                                    | G8         |
| MLIB         | Music Library                                                                    | F4         |
| MNH<br>Mont  | Museum of Natural History<br>Henry Ruthven Monteith Building                     | D8<br>F7   |
| MP           | Motor Pool                                                                       | C14        |
| MRH          | Brien McMahon Residence Hall                                                     | D8         |
| MRNS<br>MSB  | Joseph J. Morrone Stadium<br>Math-Science Building                               | B7<br>D11  |
| MUSB         | Music Building                                                                   | F5         |
| NCRH         | North Campus Residence Halls                                                     | E12        |
| NKT          | Nafe Katter Theatre                                                              | E4         |
| NPRK<br>NWA  | North Parking Garage<br>Northwood Apartments                                     | D11<br>B14 |
| NWRH         | Northwest Residence Halls                                                        | D12        |
| OAK          | Oak Hall                                                                         | E8         |
| OCW<br>PB    | Old Central Warehouse<br>Physics Building                                        | E10<br>D11 |
| PBB          | Pharmacy/Biology Building                                                        | E11        |
| PCSB         | David C. Phillips Communication                                                  |            |
| PLA          | Sciences Building<br>Planetarium                                                 | D5<br>F11  |
| PR           | Israel Putnam Refectory                                                          | B10        |
| PRB          | Psychology Research Building                                                     | E7         |
| PRES<br>PSC  | President's Residence, Oak Hill                                                  | G6         |
| PU           | Public Safety Complex, Police/Fire Depts.<br>Poultry Unit                        | C12<br>H13 |
| RB           | Rosebrooks Barn                                                                  | H14        |
| RH           | Rosebrooks House                                                                 | H14        |
| RHBA<br>RSRH | Ratcliffe Hicks Building and Arena<br>Louisa J. Rosebrooks Residence Hall        | H10<br>E6  |
| ROME         | Lewis B. Rome Commons                                                            | E6         |
| ROWE         | John W. Rowe Center for                                                          | 50         |
| SBRH         | Undergraduate Education<br>Sylvie Blake House                                    | E9<br>G7   |
| SCHN         | Andre Schenker Lecture Hall                                                      | F8         |
| SCRH         | South Campus Residence Halls                                                     | E6         |
| SFSC<br>SPRH | George J. Sherman Family Sports Complex<br>Lester E. Shippee Residence Hall      | C10<br>G5  |
| SPRK         | South Parking Garage                                                             | C8         |
| SRF          | Student Recreation Facility                                                      | D9         |
| SRH<br>SSRH  | M. Estella Sprague Residence Hall<br>Anna M. Snow Residence Hall                 | G7<br>E6   |
| STC          | Mark R. Shenkman Training Center                                                 | E6<br>C8   |
| STRS         | Augustus Storrs Hall                                                             | F10        |
| SU           | Student Union                                                                    | D9         |
| TC<br>TLS    | Tennis Courts<br>George Safford Torrey Life Sciences Bldg.                       | C15<br>E11 |
| TRH          | Towers Residence Halls                                                           | G12        |
| TSK          | Gordon W. Tasker Admissions Building                                             | D10        |
| UTEB<br>VDM  | United Technologies Engineering Building<br>J. Louis von der Mehden Recital Hall | E11<br>F5  |
| WARE         | Central Warehouse                                                                | гэ<br>C13  |
| WBMA         | William Benton Museum of Art                                                     | E9         |
|              |                                                                                  |            |